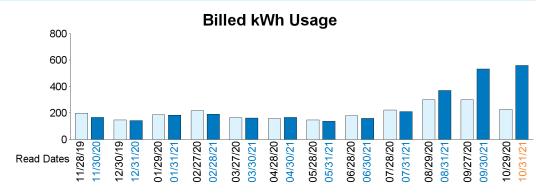

### **Billing Period Comparison**

| Current | Previous                                     | Last Year                                                                                                                           |                                                                                                                                                                                                      |
|---------|----------------------------------------------|-------------------------------------------------------------------------------------------------------------------------------------|------------------------------------------------------------------------------------------------------------------------------------------------------------------------------------------------------|
| 95°F    | 99°F                                         | 95°F                                                                                                                                |                                                                                                                                                                                                      |
| 71°F    | 72°F                                         | 70°F                                                                                                                                |                                                                                                                                                                                                      |
| 31      | 29                                           | 30                                                                                                                                  |                                                                                                                                                                                                      |
| 18.06   | 18.38                                        | 7.57                                                                                                                                |                                                                                                                                                                                                      |
| 560.00  | 533.00                                       | 227.00                                                                                                                              |                                                                                                                                                                                                      |
| 1.66    | 1.72                                         | -                                                                                                                                   |                                                                                                                                                                                                      |
|         | <b>95°F</b><br>71°F<br>31<br>18.06<br>560.00 | 95°F         99°F           71°F         72°F           31         29           18.06         18.38           560.00         533.00 | 95°F         99°F         95°F           71°F         72°F         70°F           31         29         30           18.06         18.38         7.57           560.00         533.00         227.00 |