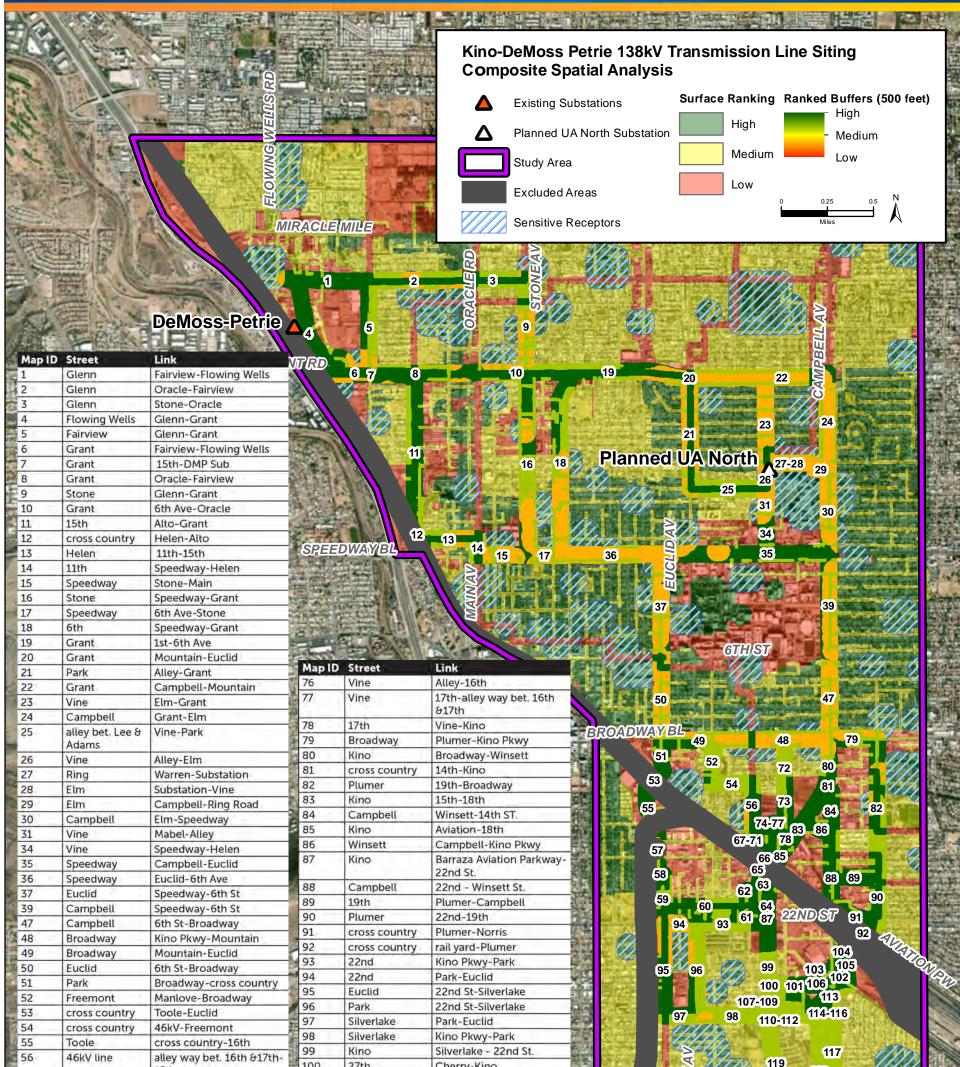

**Alternative Route Development** 

- TEP uses geospatial analysis and input from neighbors and other stakeholders to develop and analyze potential line route links
- An initial analysis of the potential impacts these line route links could have on the criteria of residential use, listed historic properties, and sensitive receptors, as well as a composite analysis of these three criteria has been completed

**Alternative Route Development** 

- Using this analysis, each potential line route link was provided a score. The higher the link scores, the closer it is to meeting TEP's design criteria. Higher scoring links are in green, lower scoring links are in yellow or orange
- Existing infrastructure, such as a road right-of-way or existing 46 kV sub-transmission will raise the "score" of a link.