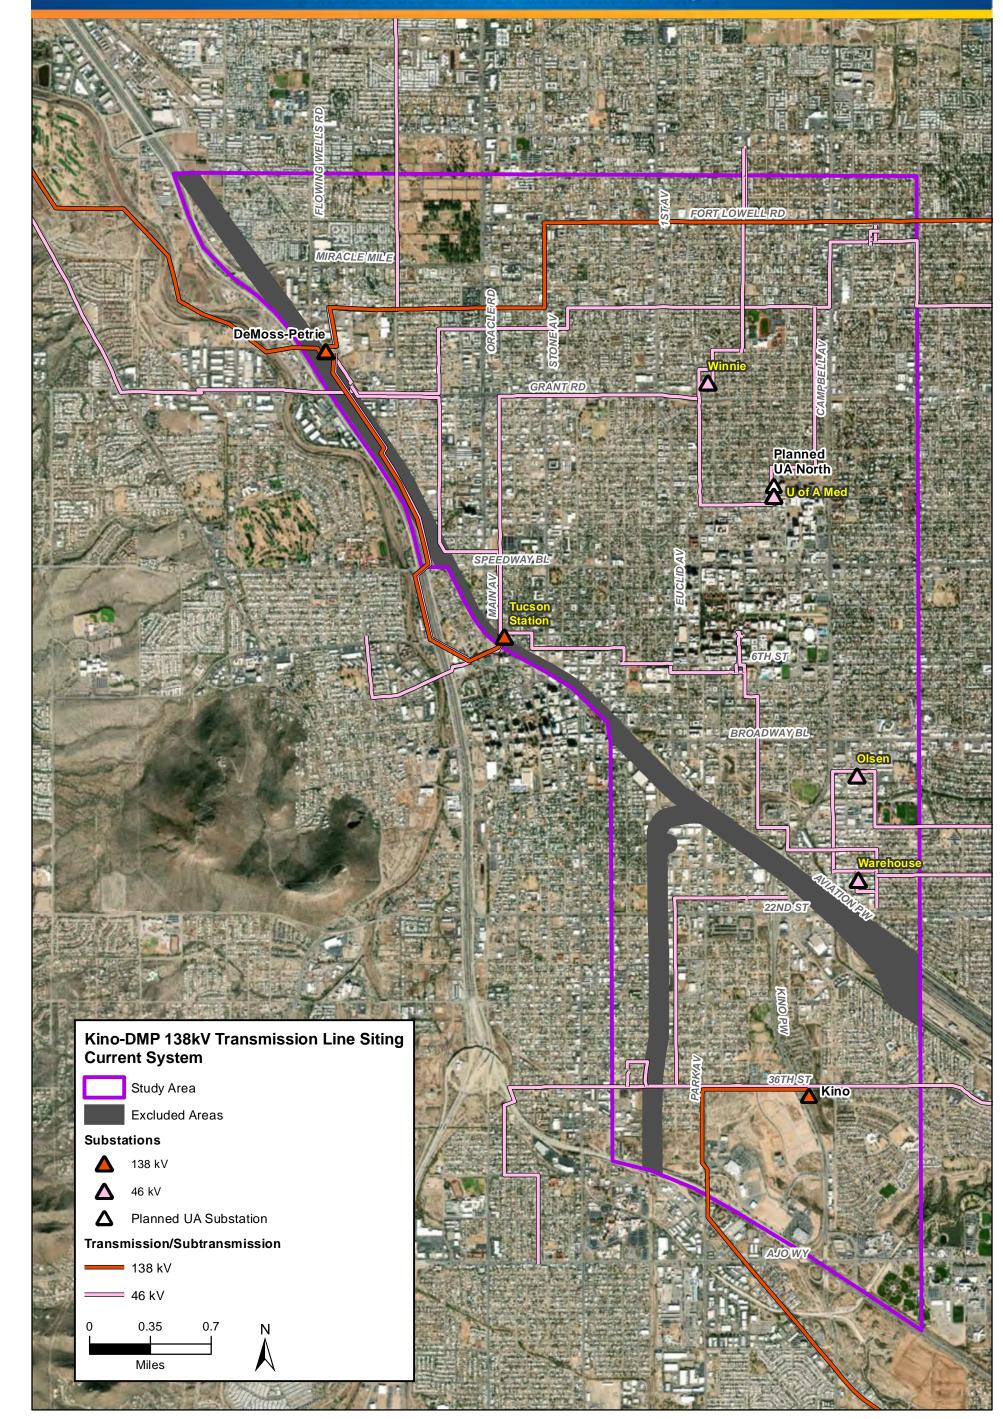

# Kino to DeMoss-Petrie Transmission Line Project Project Purpose & Need

The TEP system map on page 17 shows the existing infrastructure serving the project area:

- The Kino 138kV Substation (currently under construction) will be served from a radial line (from one direction). If the line experiences an outage, all customers served by this substation will experience an interruption in service.
- The existing 46 kV system (shown in pink on the map on page 17) serves a large portion of the project area. It serves energy demand using radial lines and has no redundancy. If a line is damaged, a more lengthy interruption of service will continue until repairs are made or service can be re-routed from another direction.

# Kino to DeMoss-Petrie Transmission Line Project Project Purpose & Need

- The existing 46 kV system does not provide adequate voltage support for increasing energy demand, which could result in poor electrical service.
- The existing 46kV system cannot support any increase in energy demand within the service area.
- The planned 138 kV transmission line will provide an alternate path to serve the Kino Substation, originating at the DeMoss-Petrie Substation and continuing through the planned UA North Substation. The line will allow the Kino and planned UA North 138 kV Substations to be looped into the existing 138 kV transmission system.

- The TEP system map on the next page shows the following existing and planned infrastructure:
  - 138 kV DMP, Tucson, and Kino Substations
  - The existing 46 kV substations in the area
  - The existing 138 kV transmission and 46 kV sub-transmission lines within the project area
  - The planned UA North Substation