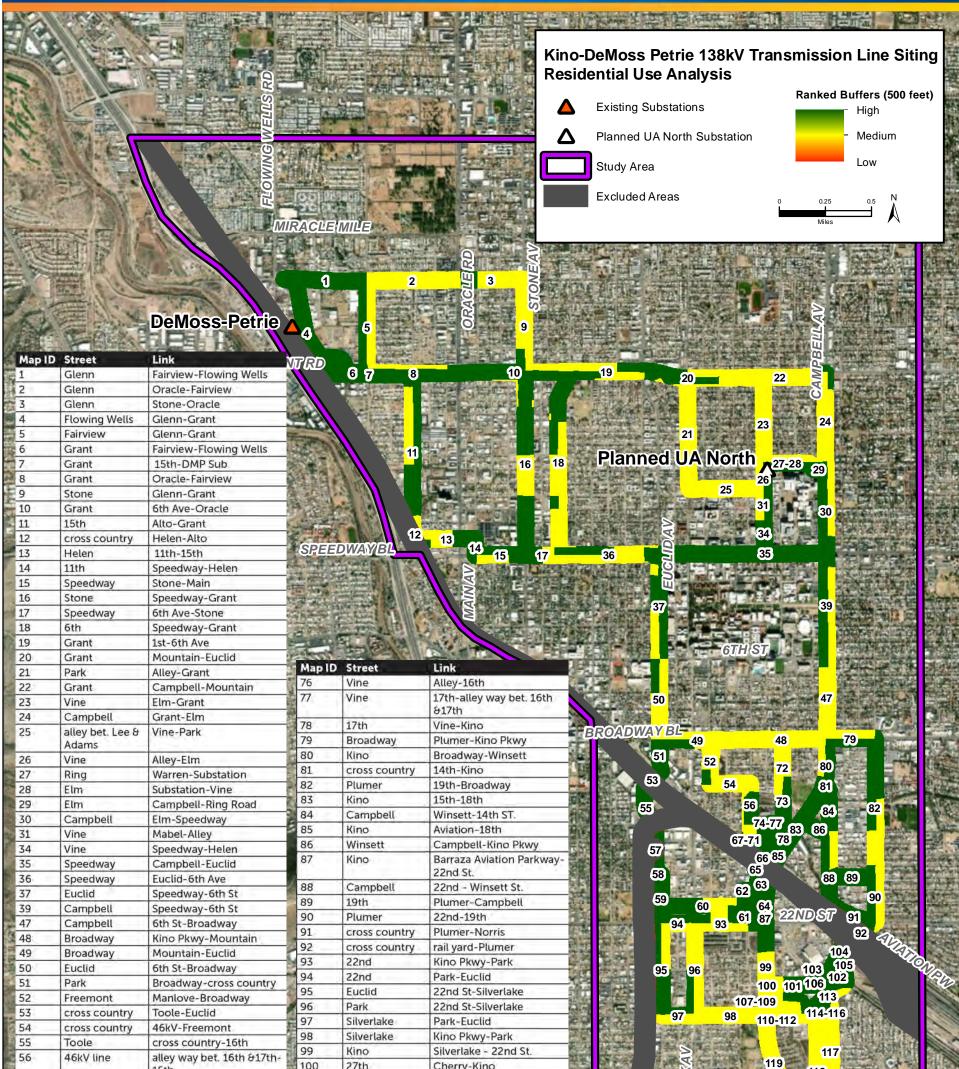

**Alternative Route Development** 

- TEP uses geospatial analysis and input from neighbors and other stakeholders to develop and analyze potential line route links
- An initial analysis of the potential impacts these line route links could have on the criteria of residential use, listed historic properties, and sensitive receptors, as well as a composite analysis of these three criteria has been completed

**Alternative Route Development** 

- Using this analysis, each potential line route link was provided a score. The higher the link scores, the closer it is to meeting TEP's design criteria. Higher scoring links are in green, lower scoring links are in yellow or orange
- Existing infrastructure, such as a road right-of-way or existing 46 kV sub-transmission will raise the "score" of a link.