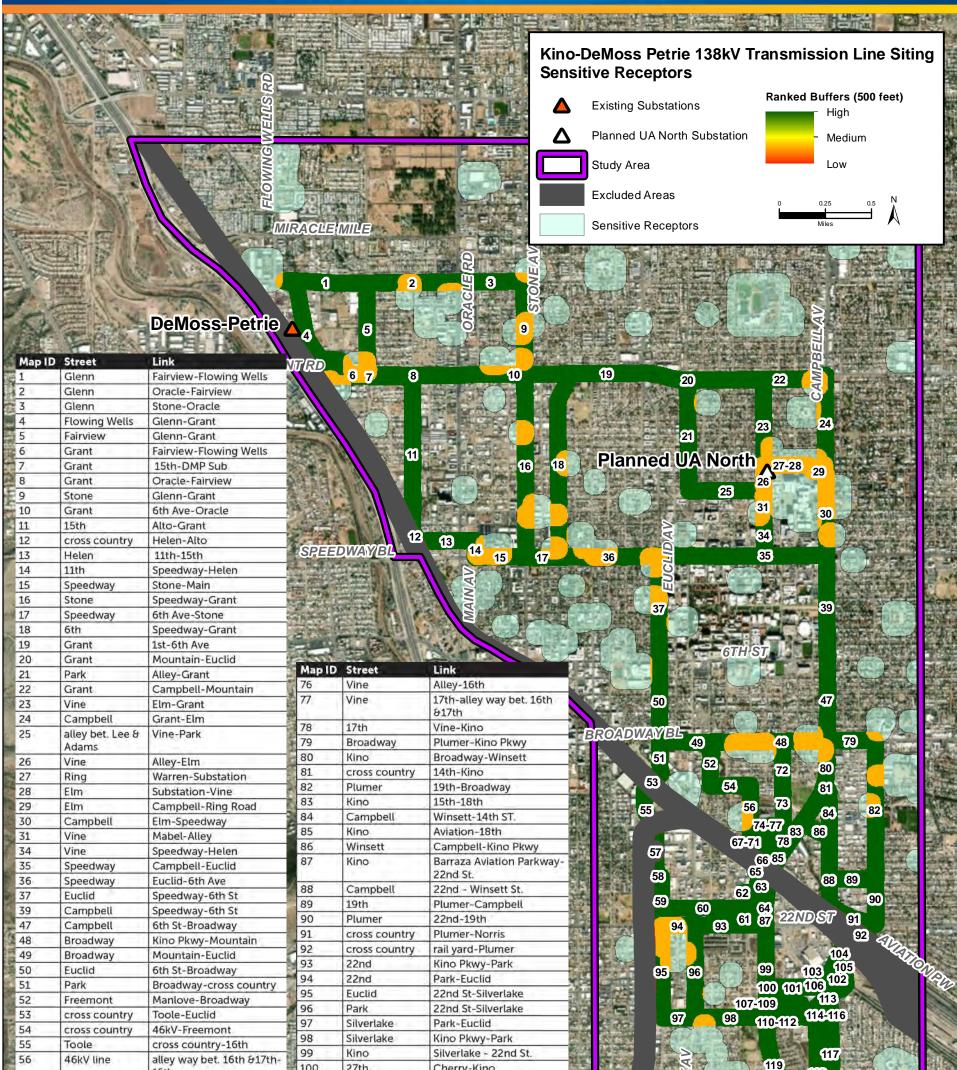

**Alternative Route Development** 

- TEP uses geospatial analysis and input from neighbors and other stakeholders to develop and analyze potential line route links
- An initial analysis of the potential impacts these line route links could have on the criteria of residential use, listed historic properties, and sensitive receptors, as well as a composite analysis of these three criteria has been completed

**Alternative Route Development** 

- Using this analysis, each potential line route link was provided a score. The higher the link scores, the closer it is to meeting TEP's design criteria. Higher scoring links are in green, lower scoring links are in yellow or orange
- Existing infrastructure, such as a road right-of-way or existing 46 kV sub-transmission will raise the "score" of a link.