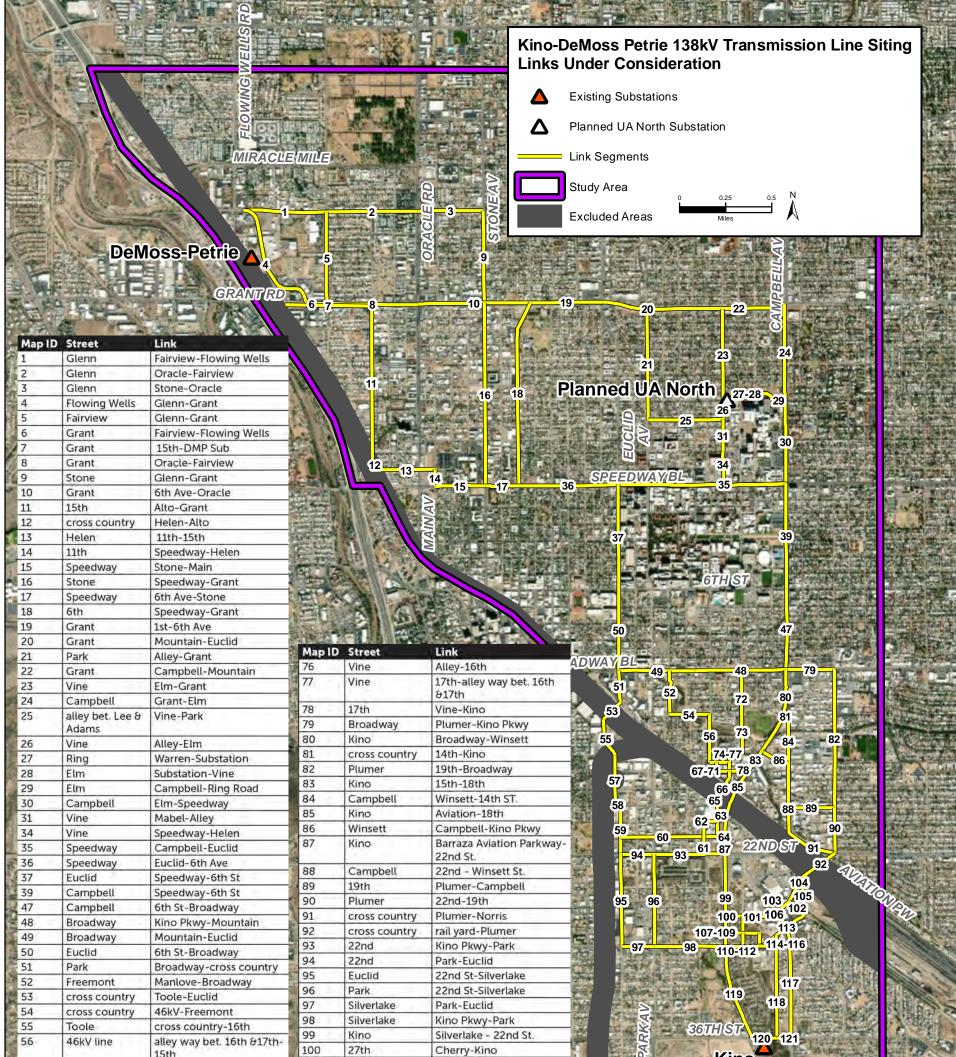

**Alternative Route Development** 

- TEP has developed multiple potential line route links that could be combined in various ways to form route alternatives, and eventually a final route
- Residents and other stakeholders are encouraged to use the identifying numbers in the maps on the following pages to share thoughts or concerns about specific line route links.
- Note that excluded areas shown on the maps are areas where TEP is not allowed to build, such as railroad and highway rights of way

#### Kino to DeMoss-Petrie Transmission Line Project - Potential Route Links

|                 | Sector de sector de la | 15th                      | 100 | 27th          | Cherry-Kino               | King                                                                                                                                                                                                                                                                                                                                                                                                                                                                                                                                                                                                                                                                                                                                                                                                                                                                                                                                                                                                                                                                                                                                                                                                                                                                                                                                                                                                                                                                                                                                                                                                                                                                                                                                                                                                                                                                                                                                                                                                                                                                                                                          |
|-----------------|------------------------|---------------------------|-----|---------------|---------------------------|-------------------------------------------------------------------------------------------------------------------------------------------------------------------------------------------------------------------------------------------------------------------------------------------------------------------------------------------------------------------------------------------------------------------------------------------------------------------------------------------------------------------------------------------------------------------------------------------------------------------------------------------------------------------------------------------------------------------------------------------------------------------------------------------------------------------------------------------------------------------------------------------------------------------------------------------------------------------------------------------------------------------------------------------------------------------------------------------------------------------------------------------------------------------------------------------------------------------------------------------------------------------------------------------------------------------------------------------------------------------------------------------------------------------------------------------------------------------------------------------------------------------------------------------------------------------------------------------------------------------------------------------------------------------------------------------------------------------------------------------------------------------------------------------------------------------------------------------------------------------------------------------------------------------------------------------------------------------------------------------------------------------------------------------------------------------------------------------------------------------------------|
| 57              | Euclid                 | 16th-19th St              | 101 | cross country | Cherry-Cherrybell         | Kino A                                                                                                                                                                                                                                                                                                                                                                                                                                                                                                                                                                                                                                                                                                                                                                                                                                                                                                                                                                                                                                                                                                                                                                                                                                                                                                                                                                                                                                                                                                                                                                                                                                                                                                                                                                                                                                                                                                                                                                                                                                                                                                                        |
| 58              | 19th                   | Euclid-Euclid             | 102 | Fairland      | Willits-Silverlake        |                                                                                                                                                                                                                                                                                                                                                                                                                                                                                                                                                                                                                                                                                                                                                                                                                                                                                                                                                                                                                                                                                                                                                                                                                                                                                                                                                                                                                                                                                                                                                                                                                                                                                                                                                                                                                                                                                                                                                                                                                                                                                                                               |
| 59              | Euclid                 | 19th St-22nd St           | 103 | Willits       | Cherrybell-Fairland       |                                                                                                                                                                                                                                                                                                                                                                                                                                                                                                                                                                                                                                                                                                                                                                                                                                                                                                                                                                                                                                                                                                                                                                                                                                                                                                                                                                                                                                                                                                                                                                                                                                                                                                                                                                                                                                                                                                                                                                                                                                                                                                                               |
| 60              | 21st                   | Curtis-Euclid             | 104 | cross country | Fairland-rail yard        |                                                                                                                                                                                                                                                                                                                                                                                                                                                                                                                                                                                                                                                                                                                                                                                                                                                                                                                                                                                                                                                                                                                                                                                                                                                                                                                                                                                                                                                                                                                                                                                                                                                                                                                                                                                                                                                                                                                                                                                                                                                                                                                               |
| 61              | Highland               | 22nd-20th                 | 105 | cross country | Silverlake-rail yard      |                                                                                                                                                                                                                                                                                                                                                                                                                                                                                                                                                                                                                                                                                                                                                                                                                                                                                                                                                                                                                                                                                                                                                                                                                                                                                                                                                                                                                                                                                                                                                                                                                                                                                                                                                                                                                                                                                                                                                                                                                                                                                                                               |
| 62              | 20th                   | Highland-Curtis           | 106 | Cherrybell    | Silverlake-Willits        |                                                                                                                                                                                                                                                                                                                                                                                                                                                                                                                                                                                                                                                                                                                                                                                                                                                                                                                                                                                                                                                                                                                                                                                                                                                                                                                                                                                                                                                                                                                                                                                                                                                                                                                                                                                                                                                                                                                                                                                                                                                                                                                               |
| 63              | Curtis                 | Warehouse-21st            | 107 | Cherry        | 28th-27th                 |                                                                                                                                                                                                                                                                                                                                                                                                                                                                                                                                                                                                                                                                                                                                                                                                                                                                                                                                                                                                                                                                                                                                                                                                                                                                                                                                                                                                                                                                                                                                                                                                                                                                                                                                                                                                                                                                                                                                                                                                                                                                                                                               |
| 64              | cross country          | Kino-Curtis               | 108 | cross country | connects 28th across Kino | S CARA AND                                                                                                                                                                                                                                                                                                                                                                                                                                                                                                                                                                                                                                                                                                                                                                                                                                                                                                                                                                                                                                                                                                                                                                                                                                                                                                                                                                                                                                                                                                                                                                                                                                                                                                                                                                                                                                                                                                                                                                                                                                                                                                                    |
| 65              | Warehouse              | cross country-Curtis      | 109 | 28th          | Cherry-Kino connctor link | LONG ON A LEGEN                                                                                                                                                                                                                                                                                                                                                                                                                                                                                                                                                                                                                                                                                                                                                                                                                                                                                                                                                                                                                                                                                                                                                                                                                                                                                                                                                                                                                                                                                                                                                                                                                                                                                                                                                                                                                                                                                                                                                                                                                                                                                                               |
| 66              | cross country          | Warehouse Ave-Vine St     | 110 | 28th          | Warren-Cherry             |                                                                                                                                                                                                                                                                                                                                                                                                                                                                                                                                                                                                                                                                                                                                                                                                                                                                                                                                                                                                                                                                                                                                                                                                                                                                                                                                                                                                                                                                                                                                                                                                                                                                                                                                                                                                                                                                                                                                                                                                                                                                                                                               |
| 67              | Vine                   | cross-country-17th        | 111 | Cherry        | Silverlake-28th           |                                                                                                                                                                                                                                                                                                                                                                                                                                                                                                                                                                                                                                                                                                                                                                                                                                                                                                                                                                                                                                                                                                                                                                                                                                                                                                                                                                                                                                                                                                                                                                                                                                                                                                                                                                                                                                                                                                                                                                                                                                                                                                                               |
| 68              | 17th                   | Curtis-Vine               | 112 | Warren        | Silverlake-28th           |                                                                                                                                                                                                                                                                                                                                                                                                                                                                                                                                                                                                                                                                                                                                                                                                                                                                                                                                                                                                                                                                                                                                                                                                                                                                                                                                                                                                                                                                                                                                                                                                                                                                                                                                                                                                                                                                                                                                                                                                                                                                                                                               |
| 69              | Curtis                 | alley way bet. 16th &17th | 113 | Silverlake    | Fairland-Kino Pkwy        |                                                                                                                                                                                                                                                                                                                                                                                                                                                                                                                                                                                                                                                                                                                                                                                                                                                                                                                                                                                                                                                                                                                                                                                                                                                                                                                                                                                                                                                                                                                                                                                                                                                                                                                                                                                                                                                                                                                                                                                                                                                                                                                               |
|                 |                        | & 46kV line               | 114 | cross-country | Martin-parkinglot-        |                                                                                                                                                                                                                                                                                                                                                                                                                                                                                                                                                                                                                                                                                                                                                                                                                                                                                                                                                                                                                                                                                                                                                                                                                                                                                                                                                                                                                                                                                                                                                                                                                                                                                                                                                                                                                                                                                                                                                                                                                                                                                                                               |
| 70              | alley way bet.         | Curtis-46kV line          | 12  |               | Silverlake                |                                                                                                                                                                                                                                                                                                                                                                                                                                                                                                                                                                                                                                                                                                                                                                                                                                                                                                                                                                                                                                                                                                                                                                                                                                                                                                                                                                                                                                                                                                                                                                                                                                                                                                                                                                                                                                                                                                                                                                                                                                                                                                                               |
| -               | 16th &17th             |                           | 115 | cross country | Martin-Silverlake         | AT ALCONT AND A TA                                                                                                                                                                                                                                                                                                                                                                                                                                                                                                                                                                                                                                                                                                                                                                                                                                                                                                                                                                                                                                                                                                                                                                                                                                                                                                                                                                                                                                                                                                                                                                                                                                                                                                                                                                                                                                                                                                                                                                                                                                                                                                            |
| 71 alley way be | alley way bet.         | t. Curtis-Vine            | 116 | Barleycorn    | Martin-Cherrybell         |                                                                                                                                                                                                                                                                                                                                                                                                                                                                                                                                                                                                                                                                                                                                                                                                                                                                                                                                                                                                                                                                                                                                                                                                                                                                                                                                                                                                                                                                                                                                                                                                                                                                                                                                                                                                                                                                                                                                                                                                                                                                                                                               |
|                 | 16th &17th             |                           | 117 | Campbell      | 36th-Silverlake           | the state of the state of the second state of |
| 72              | Cherry                 | cross country-Broadway    | 118 | Martin        | Barleycorn-36th           |                                                                                                                                                                                                                                                                                                                                                                                                                                                                                                                                                                                                                                                                                                                                                                                                                                                                                                                                                                                                                                                                                                                                                                                                                                                                                                                                                                                                                                                                                                                                                                                                                                                                                                                                                                                                                                                                                                                                                                                                                                                                                                                               |
| 73              | cross country          | 15th-Cherry               | 119 | Kino          | Silverlake-36th St        |                                                                                                                                                                                                                                                                                                                                                                                                                                                                                                                                                                                                                                                                                                                                                                                                                                                                                                                                                                                                                                                                                                                                                                                                                                                                                                                                                                                                                                                                                                                                                                                                                                                                                                                                                                                                                                                                                                                                                                                                                                                                                                                               |
| 74              | Cherry                 | 16th-15th                 | 120 | 36th          | Warren-Kino Pkwy          |                                                                                                                                                                                                                                                                                                                                                                                                                                                                                                                                                                                                                                                                                                                                                                                                                                                                                                                                                                                                                                                                                                                                                                                                                                                                                                                                                                                                                                                                                                                                                                                                                                                                                                                                                                                                                                                                                                                                                                                                                                                                                                                               |
| 75              | 16th                   | Vine-Cherry               | 121 | 36th          | Campbell Ave-Warren       | The state of the second s                                                                                                                                                                                                                                                                                                                                                                                                                                                                                                                                                                                                                                                                                                                                                                                                                                                                                                                                                                                                                                                                                                                                                                                                                                                                                                                                                                                                                          |

**Alternative Route Development** 

- TEP uses geospatial analysis and input from neighbors and other stakeholders to develop and analyze potential line route links
- An initial analysis of the potential impacts these line route links could have on the criteria of residential use, listed historic properties, and sensitive receptors, as well as a composite analysis of these three criteria has been completed

**Alternative Route Development** 

- Using this analysis, each potential line route link was provided a score. The higher the link scores, the closer it is to meeting TEP's design criteria. Higher scoring links are in green, lower scoring links are in yellow or orange
- Existing infrastructure, such as a road right-of-way or existing 46 kV sub-transmission will raise the "score" of a link.