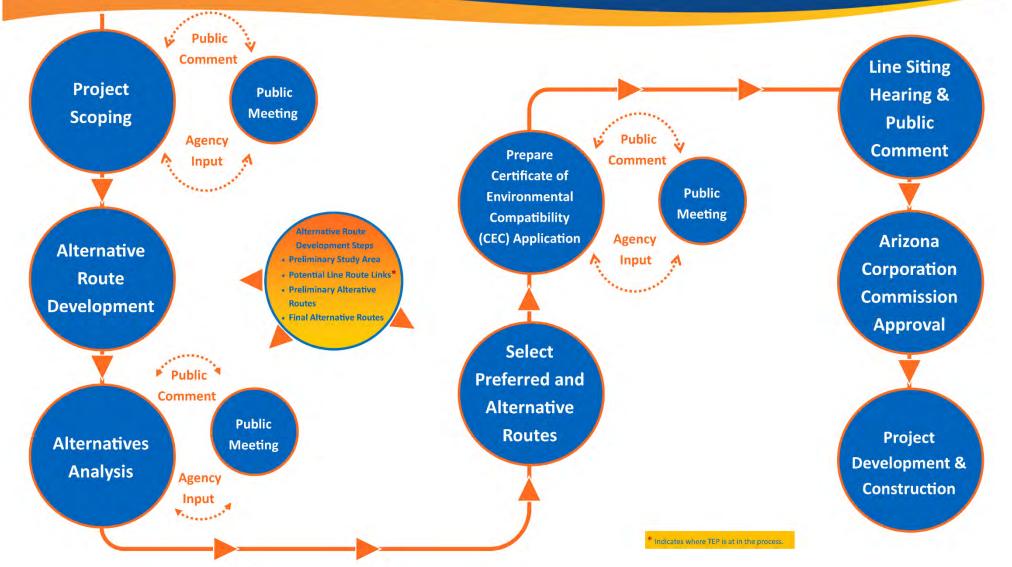

**Transmission Line Siting Process** 

#### TEP's transmission line siting process includes the following steps (Grayed out items are

completed):

- ✓ Identify need for the Project
- ✓ Identify need for ACC approval because Project voltage is greater than 115 kV
- ✓ Identify a preliminary study area
- Identify stakeholders and neighbors within the study area, develop mail and email contact lists
- Develop a community working group (CWG) that includes neighborhood association representatives and other interested parties
- ✓ Begin collection of baseline data (ongoing throughout process)

#### **Transmission Line Siting Process**

- ✓ Begin public/CWG/stakeholder outreach
- ✓ Begin to identify & analyze opportunities and constraints in the Study Area (ongoing throughout process)
- ✓ Develop links that can be combined to form alternative routes
- Follow-up on public/CWG/stakeholder outreach

We are here

- Conduct preliminary impact assessment/engineering & constructability assessment/link comparison
- Identify & analyze multiple preliminary potential alternative routes
- Conduct additional public/CWG/stakeholder outreach

#### **Transmission Line Siting Process**

- Throughout the public & agency input process, identify & analyze multiple routes, when possible, to bring forward in the Certificate of Environmental Compatibility (CEC) application to be filed with the ACC
- File application with the ACC.

tep.com/wp-content/uploads/Irv-to-EL-138-CEC-FINAL-11x17-20200121-1-21-20.pdf

- About 45 days after filing, the Arizona Power Plant and Transmission Line Siting Committee (LSC) will consider the application in an open hearing
- Following the hearing, the LSC makes a decision whether to grant a CEC and if granted, which route should be constructed and under what conditions
- About 60 days later, the ACC will review the application to either approve, approve with modifications, or deny the application in an open meeting

The chart on the next page depicts this process.