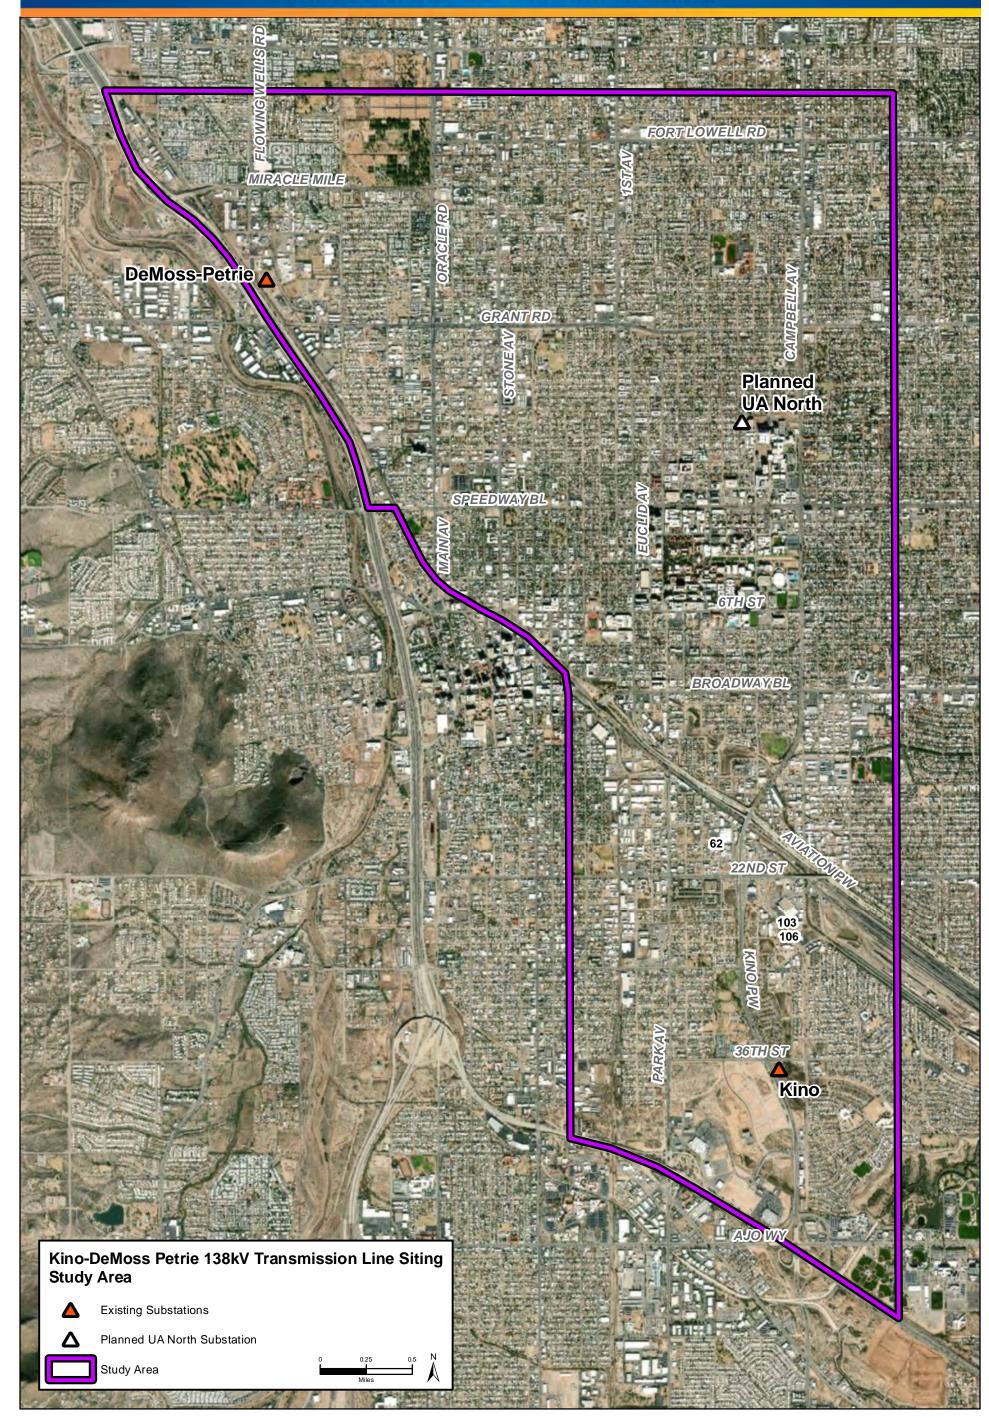

TEP is planning to construct a new 138 kilovolt (kV) transmission line to interconnect existing & planned substations (project). The existing substations are located at Kino Boulevard & 36<sup>th</sup> Street, and Grant Road and Interstate 10 and the planned UA North Substation will be located on Vine Ave., between Lee St. and Chauncey Lane.

TEP has identified a preliminary study area to develop alternative routes that would interconnect the three substations. See next page for Preliminary Study Area Map.

#### **Transmission Line Siting Process**

**Project Description** 

A new single circuit, 138 kV transmission line interconnecting:

- Kino 138 kV Substation (currently under construction) located at the southeast corner of Kino Boulevard & 36<sup>th</sup> Street
- Planned UA North 138 kV Substation to be located on the east side of Vine Avenue between Lee Street & Chauncey Lane
- Existing DeMoss-Petrie (DMP) 138 kV Substation, located east of Interstate 10 and north of Grant Road on the west side of Flowing Wells Road