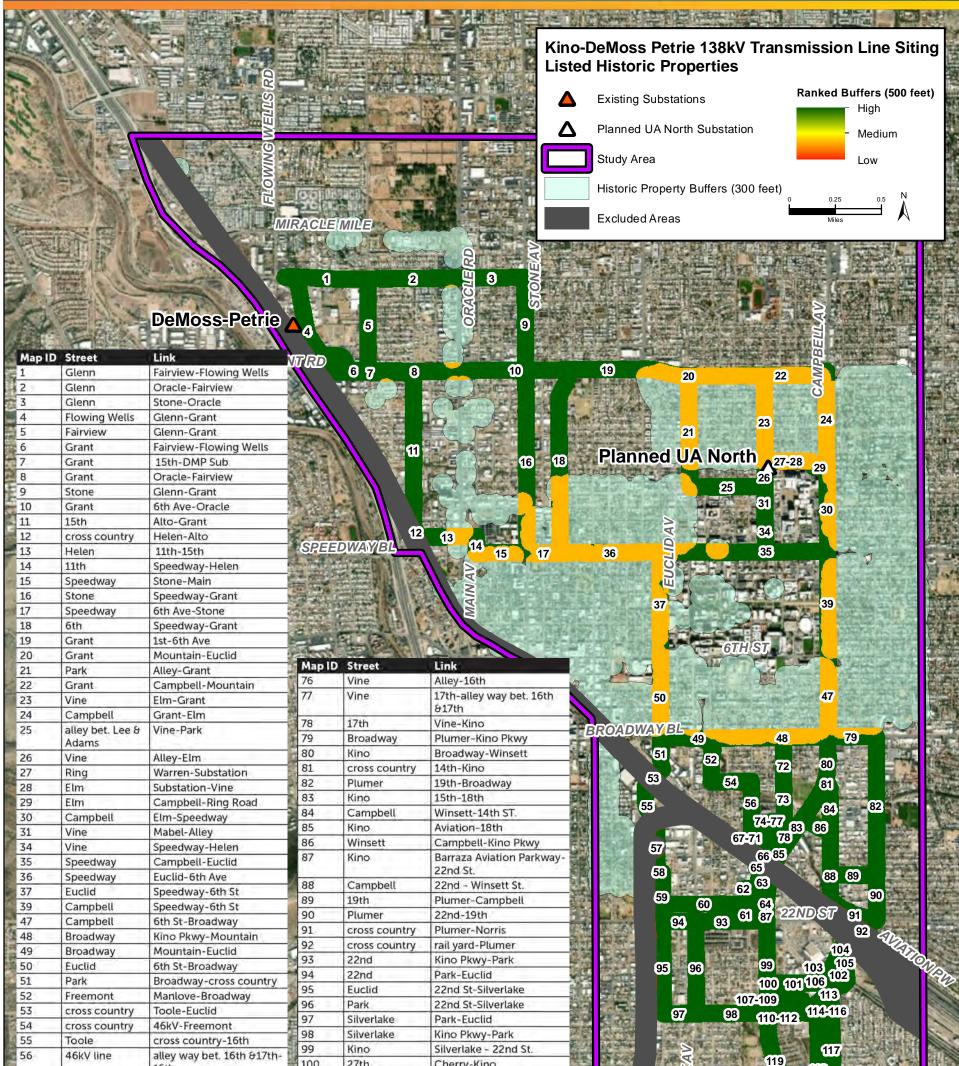

**Alternative Route Development** 

- TEP uses geospatial analysis and input from neighbors and other stakeholders to develop and analyze potential line route links
- An initial analysis of the potential impacts these line route links could have on the criteria of residential use, listed historic properties, and sensitive receptors, as well as a composite analysis of these three criteria has been completed

**Alternative Route Development** 

- Using this analysis, each potential line route link was provided a score. The higher the link scores, the closer it is to meeting TEP's design criteria. Higher scoring links are in green, lower scoring links are in yellow or orange
- Existing infrastructure, such as a road right-of-way or existing 46 kV sub-transmission will raise the "score" of a link.